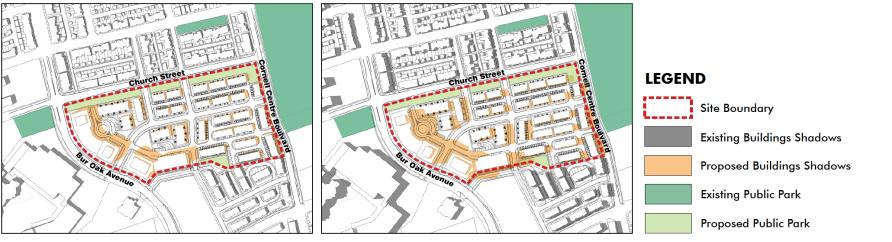

| 166.56 units/hectare (gross lot area)<br>2.15 FSI (gross lot area) |
| Building Height                                                                                                                                                                                  | 3 – 13 storeys                                                     |



#### **3D Massing**





#### **3D Massing**





#### **3D Massing**





#### **Development Activity**





mbtw 🚻 wai



**SEPTEMBER 21 / 9:18 AM** 

**SEPTEMBER 21 / 11:18 AM** 

SEPTEMBER 21 / 1:18 PM



SEPTEMBER 21 / 3:18 PM

SEPTEMBER 21 / 5:18 PM



# Shadow Impacts

mbtw 🚻 wai





JUNE 21 / 3:18 PM

JUNE 21 / 5:18 PM



#### Conceptual Rendering Stacked Towhouse





#### Conceptual Rendering Stacked Townhouse





#### Conceptual Rendering Traditional Townhouses





#### Conceptual Rendering Rear Loaded Townhouses





#### Mid-Rise Buildings



# Thank you

GREEN CITY