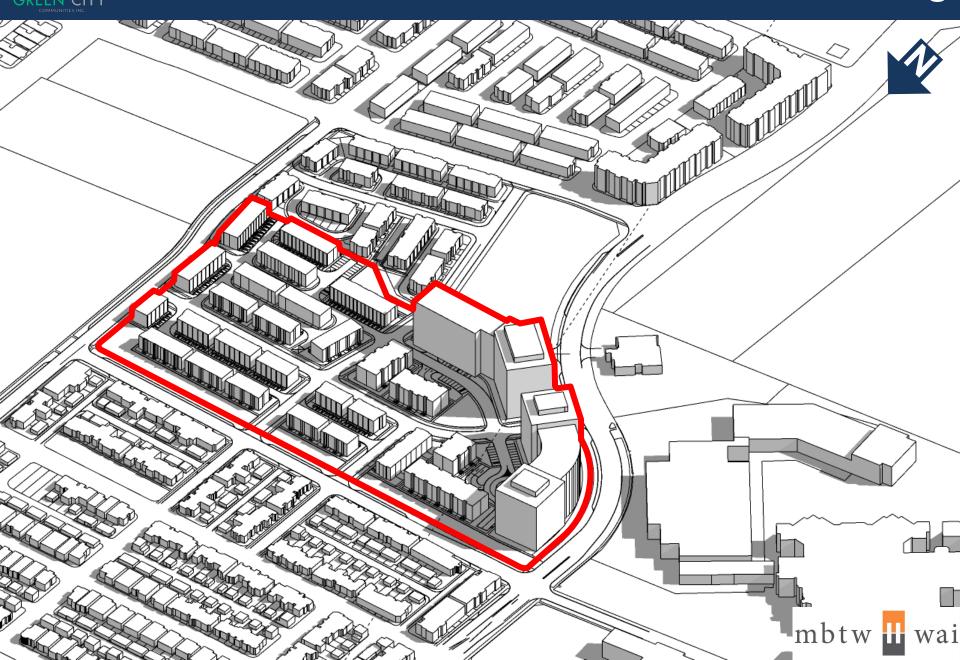

oaded Townhouses<br>Rear Loaded Townhouses (double car):<br>Stacked Townhouses:<br>Back-to-back Stacked Townhouses:<br>Apartment/Seniors Residence: | 97<br>19<br>38<br>156                                              |
| Density                                                                                                                                                                                          | 166.56 units/hectare (gross lot area)<br>2.15 FSI (gross lot area) |
| Building Height                                                                                                                                                                                  | 3 – 13 storeys                                                     |



#### **3D Massing**





#### **3D Massing**





#### **3D Massing**





#### **Development Activity**





mbtw 🚻 wai



**SEPTEMBER 21 / 9:18 AM** 

**SEPTEMBER 21 / 11:18 AM** 

SEPTEMBER 21 / 1:18 PM



SEPTEMBER 21 / 3:18 PM

SEPTEMBER 21 / 5:18 PM



# Shadow Impacts

mbtw 🚻 wai





JUNE 21 / 3:18 PM

JUNE 21 / 5:18 PM



#### Conceptual Rendering Stacked Towhouse





#### Conceptual Rendering Stacked Townhouse





#### Conceptual Rendering Traditional Townhouses





#### Conceptual Rendering Rear Loaded Townhouses





#### Mid-Rise Buildings



# Thank you

GREEN CITY