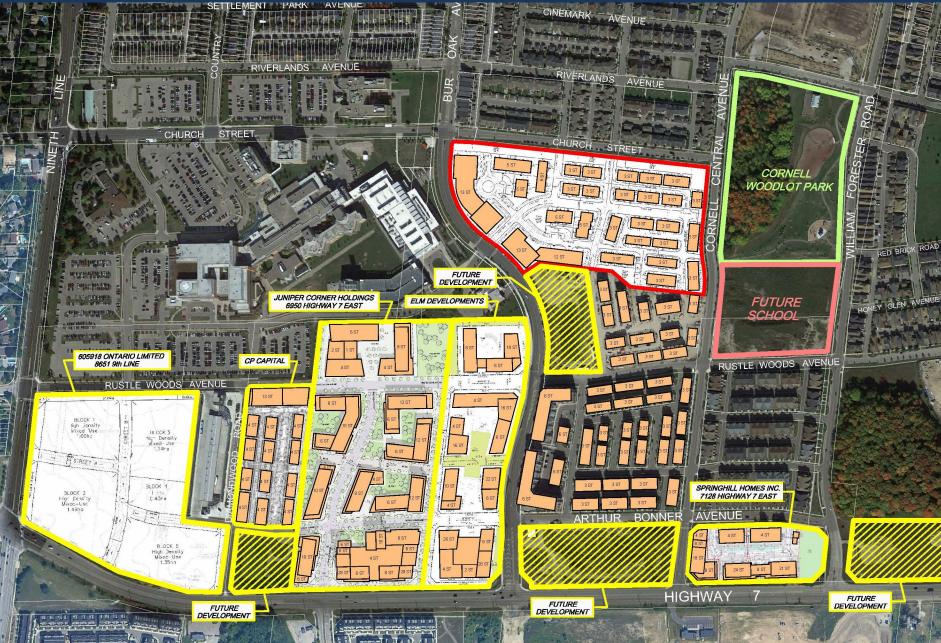

Stacked Townhouses:<br>Back-to-back Stacked Townhouses:<br>Apartment/Seniors Residence: | 97<br>19<br>38<br>156                                              |
| Density                                                                                                                                                                                          | 166.56 units/hectare (gross lot area)<br>2.15 FSI (gross lot area) |
| Building Height                                                                                                                                                                                  | 3 – 13 storeys                                                     |



#### **3D Massing**





#### **3D Massing**





#### **3D Massing**





#### **Development Activity**





mbtw 🚻 wai



**SEPTEMBER 21 / 9:18 AM** 

**SEPTEMBER 21 / 11:18 AM** 

SEPTEMBER 21 / 1:18 PM



SEPTEMBER 21 / 3:18 PM

SEPTEMBER 21 / 5:18 PM



# Shadow Impacts

mbtw 🚻 wai





JUNE 21 / 3:18 PM

JUNE 21 / 5:18 PM



#### Conceptual Rendering Stacked Towhouse





#### Conceptual Rendering Stacked Townhouse





#### Conceptual Rendering Traditional Townhouses





#### Conceptual Rendering Rear Loaded Townhouses





#### Mid-Rise Buildings



# Thank you

GREEN CITY