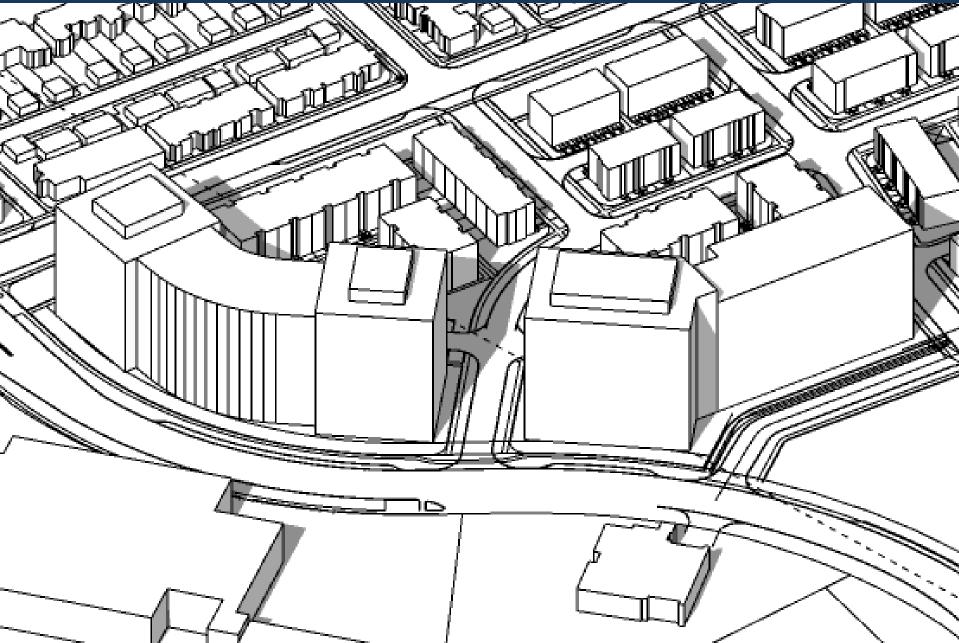

| 3 – 13 storeys                                                     |



#### **3D Massing**





#### **3D Massing**





#### **3D Massing**





#### **Development Activity**





mbtw 🚻 wai



**SEPTEMBER 21 / 9:18 AM** 

**SEPTEMBER 21 / 11:18 AM** 

SEPTEMBER 21 / 1:18 PM



SEPTEMBER 21 / 3:18 PM

SEPTEMBER 21 / 5:18 PM



# Shadow Impacts

mbtw 🚻 wai





JUNE 21 / 3:18 PM

JUNE 21 / 5:18 PM



#### Conceptual Rendering Stacked Towhouse





#### Conceptual Rendering Stacked Townhouse





#### Conceptual Rendering Traditional Townhouses





#### Conceptual Rendering Rear Loaded Townhouses





#### Mid-Rise Buildings



# Thank you

GREEN CITY