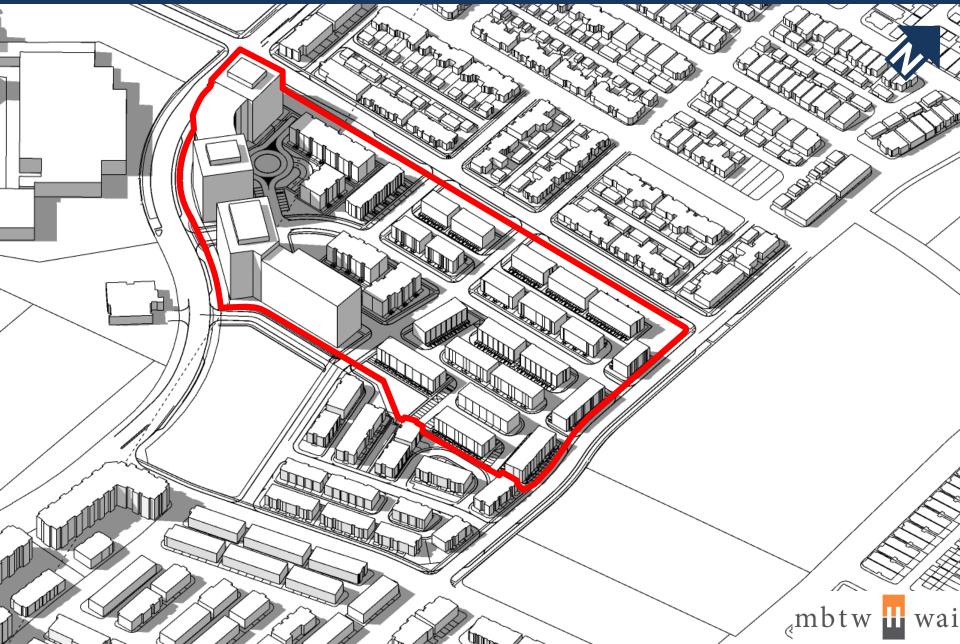

Loaded Townhouses (double car):<br>Stacked Townhouses:<br>Back-to-back Stacked Townhouses:<br>Apartment/Seniors Residence: | 97<br>19<br>38<br>156                                              |
| Density                                                                                                                                                                                          | 166.56 units/hectare (gross lot area)<br>2.15 FSI (gross lot area) |
| Building Height                                                                                                                                                                                  | 3 – 13 storeys                                                     |



#### **3D Massing**





#### **3D Massing**





#### **3D Massing**





#### **Development Activity**





mbtw 🚻 wai



**SEPTEMBER 21 / 9:18 AM** 

**SEPTEMBER 21 / 11:18 AM** 

SEPTEMBER 21 / 1:18 PM



SEPTEMBER 21 / 3:18 PM

SEPTEMBER 21 / 5:18 PM



# Shadow Impacts

mbtw 🚻 wai





JUNE 21 / 3:18 PM

JUNE 21 / 5:18 PM



#### Conceptual Rendering Stacked Towhouse





#### Conceptual Rendering Stacked Townhouse





#### Conceptual Rendering Traditional Townhouses





#### Conceptual Rendering Rear Loaded Townhouses





#### Mid-Rise Buildings



# Thank you

GREEN CITY