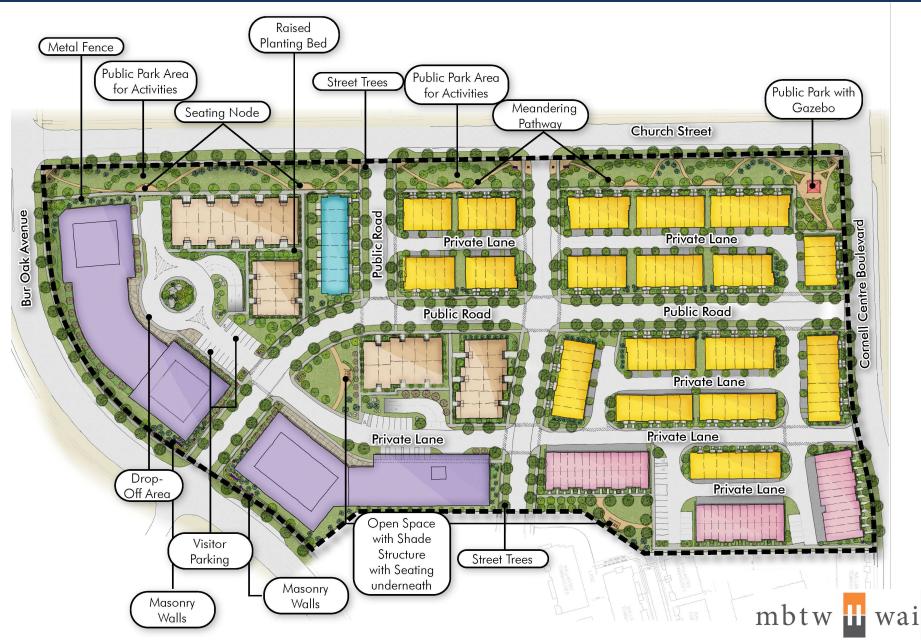

Site Plan

### **Development Statistics**

| Lot Area (gross)                                                                                                                                                                                 | 6.4 hectares (15.8 acres)                                          |
|--------------------------------------------------------------------------------------------------------------------------------------------------------------------------------------------------|--------------------------------------------------------------------|
| New Parkland                                                                                                                                                                                     | 0.57 hectares (1.41 acres)                                         |
| New Public Roads                                                                                                                                                                                 | 3                                                                  |
| Non-Residential Floor Area                                                                                                                                                                       | +/-2,977 square metres (+/- 32,044 square feet)                    |
| Unit Count                                                                                                                                                                                       | 318 townhouse dwellings<br>748 apartment/seniors dwelling units    |
| Unit Mix<br>Traditional Townhouses:<br>Rear Loaded Townhouses<br>Rear Loaded Townhouses (double car):<br>Stacked Townhouses:<br>Back-to-back Stacked Townhouses:<br>Apartment/Seniors Residence: | 97<br>19<br>38<br>156                                              |
| Density                                                                                                                                                                                          | 166.56 units/hectare (gross lot area)<br>2.15 FSI (gross lot area) |
| Building Height                                                                                                                                                                                  | 3 – 13 storeys                                                     |