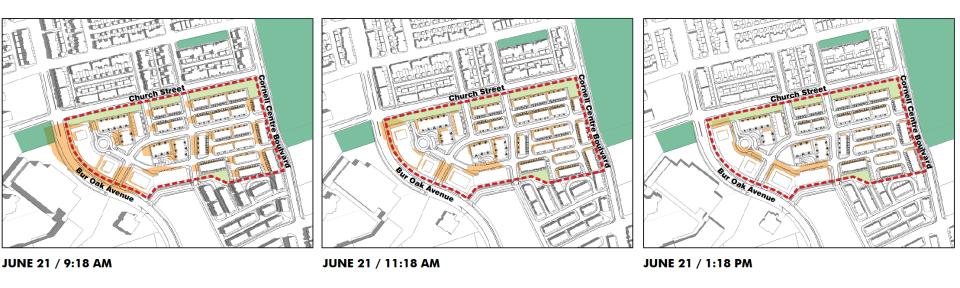

| 166.56 units/hectare (gross lot area)<br>2.15 FSI (gross lot area) |
| Building Height                                                                                                                                                                                  | 3 – 13 storeys                                                     |



#### **3D Massing**





#### **3D Massing**





#### **3D Massing**





#### **Development Activity**





mbtw 🚻 wai



**SEPTEMBER 21 / 9:18 AM** 

**SEPTEMBER 21 / 11:18 AM** 

SEPTEMBER 21 / 1:18 PM



SEPTEMBER 21 / 3:18 PM

SEPTEMBER 21 / 5:18 PM



# Shadow Impacts

mbtw 🚻 wai





JUNE 21 / 3:18 PM

JUNE 21 / 5:18 PM



#### Conceptual Rendering Stacked Towhouse





#### Conceptual Rendering Stacked Townhouse





#### Conceptual Rendering Traditional Townhouses





#### Conceptual Rendering Rear Loaded Townhouses





#### Mid-Rise Buildings



# Thank you

GREEN CITY