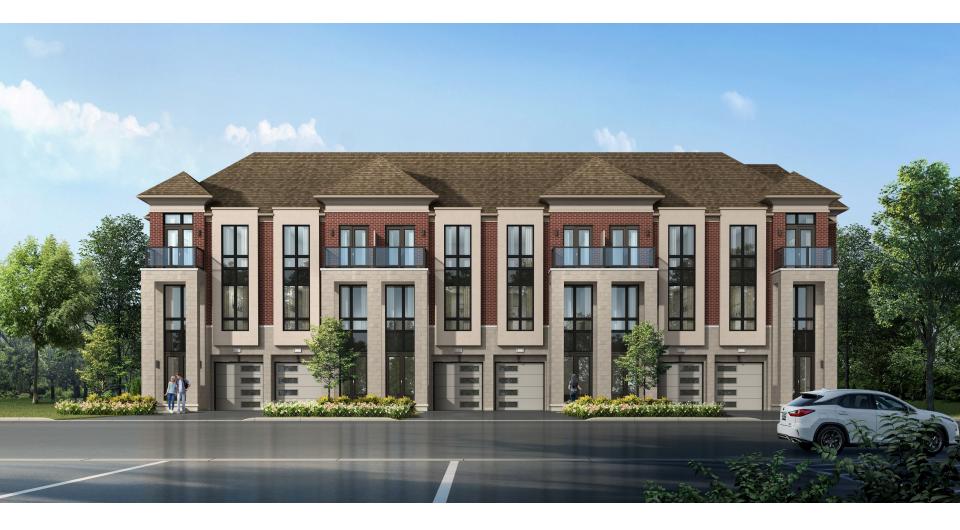

re (gross lot area)<br>2.15 FSI (gross lot area) |
| Building Height                                                                                                                                                                                  | 3 – 13 storeys                                                     |



#### **3D Massing**





#### **3D Massing**





#### **3D Massing**





#### **Development Activity**





mbtw 🚻 wai



**SEPTEMBER 21 / 9:18 AM** 

**SEPTEMBER 21 / 11:18 AM** 

SEPTEMBER 21 / 1:18 PM



SEPTEMBER 21 / 3:18 PM

SEPTEMBER 21 / 5:18 PM



# Shadow Impacts

mbtw 🚻 wai





JUNE 21 / 3:18 PM

JUNE 21 / 5:18 PM



#### Conceptual Rendering Stacked Towhouse





#### Conceptual Rendering Stacked Townhouse





#### Conceptual Rendering Traditional Townhouses





#### Conceptual Rendering Rear Loaded Townhouses





#### Mid-Rise Buildings



# Thank you

GREEN CITY