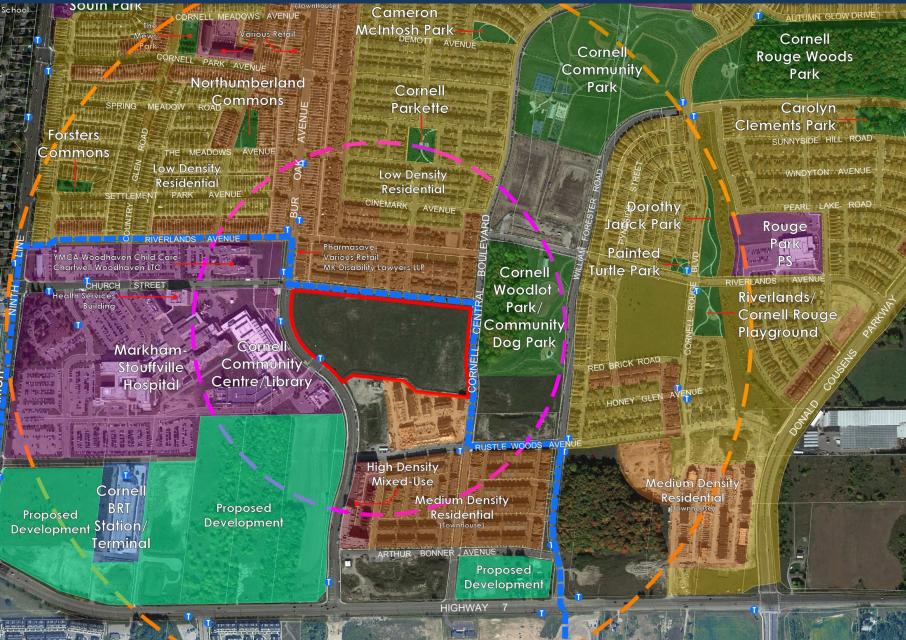

#### Site Context

# York Region Official Plan PMTSA

- Official Plan Amendment seeks to create a site-specific Exception:
  - To permit a maximum height of 13-storeys adjacent to Bur Oak Avenue
  - To permit a minimum height of 3-storeys and 1.0 FSI internal to the site
- Zoning By-law Amendment to apply appropriate Zone categories and site specific development standards
- Future Applications:
  - Draft Plan of Subdivision
  - Site Plan Control (multiple)
  - Draft Plan of Condominium