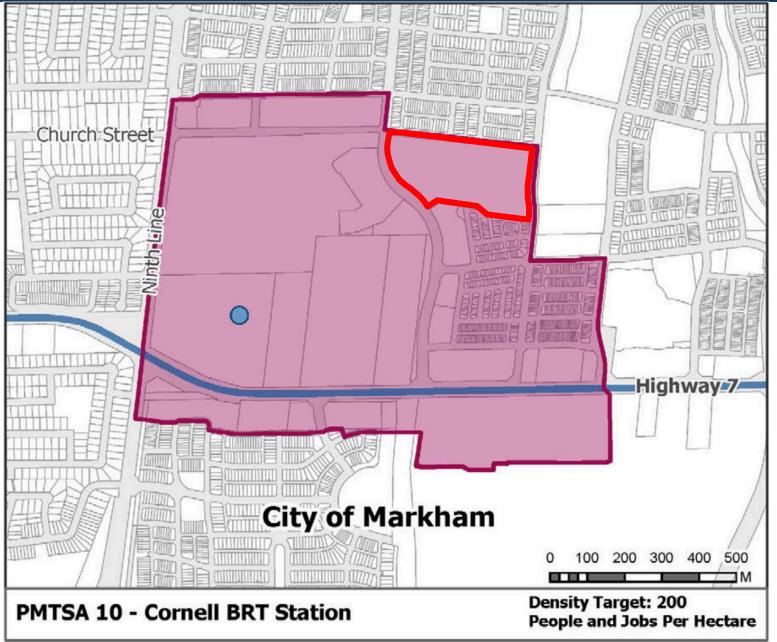

# York Region Official Plan PMTSA

- Official Plan Amendment seeks to create a site-specific Exception:
  - To permit a maximum height of 13-storeys adjacent to Bur Oak Avenue
  - To permit a minimum height of 3-storeys and 1.0 FSI internal to the site
- Zoning By-law Amendment to apply appropriate Zone categories and site specific development standards
- Future Applications:
  - Draft Plan of Subdivision
  - Site Plan Control (multiple)
  - Draft Plan of Condominium