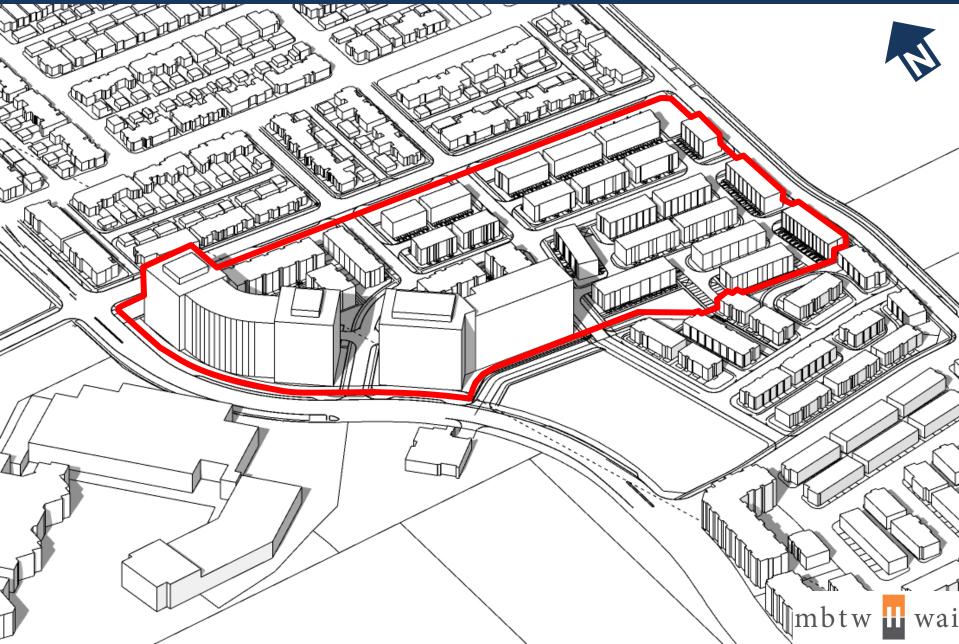

nal Townhouses:<br>Rear Loaded Townhouses<br>Rear Loaded Townhouses (double car):<br>Stacked Townhouses:<br>Back-to-back Stacked Townhouses:<br>Apartment/Seniors Residence: | 97<br>19<br>38<br>156                                              |
| Density                                                                                                                                                                                          | 166.56 units/hectare (gross lot area)<br>2.15 FSI (gross lot area) |
| Building Height                                                                                                                                                                                  | 3 – 13 storeys                                                     |



#### **3D Massing**





#### **3D Massing**





#### **3D Massing**





#### **Development Activity**





mbtw 🚻 wai



**SEPTEMBER 21 / 9:18 AM** 

**SEPTEMBER 21 / 11:18 AM** 

SEPTEMBER 21 / 1:18 PM



SEPTEMBER 21 / 3:18 PM

SEPTEMBER 21 / 5:18 PM



# Shadow Impacts

mbtw 🚻 wai





JUNE 21 / 3:18 PM

JUNE 21 / 5:18 PM



#### Conceptual Rendering Stacked Towhouse





#### Conceptual Rendering Stacked Townhouse





#### Conceptual Rendering Traditional Townhouses





#### Conceptual Rendering Rear Loaded Townhouses





#### Mid-Rise Buildings



# Thank you

GREEN CITY