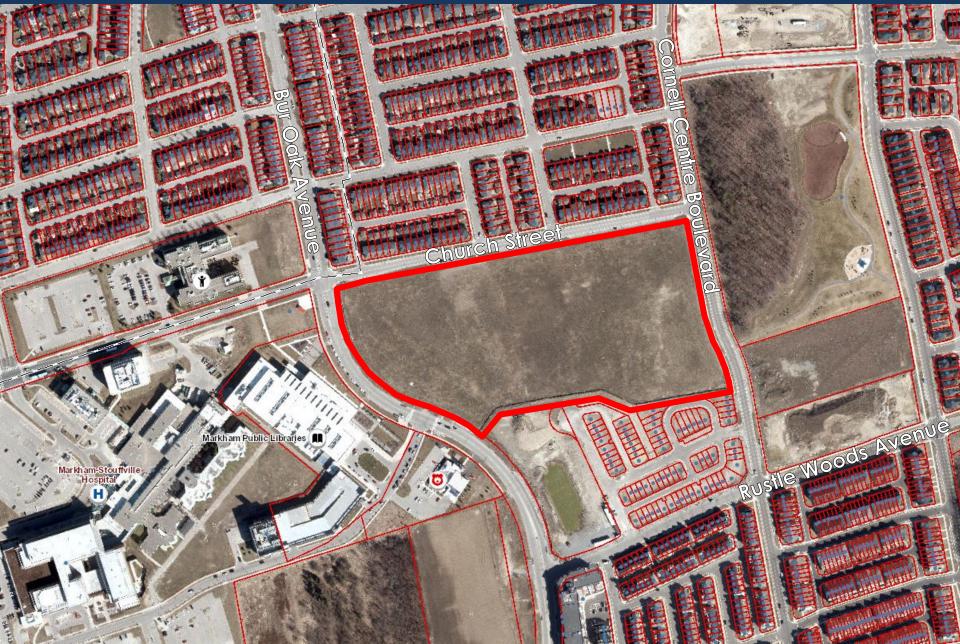

# Block 1, Registered Plan 65M-4306 '0' Bur Oak Avenue



Official Plan Amendment Zoning By-law Amendment

PLAN 23 139197

**October 25, 2023** 



#### Subject Property





0

#### Site Context





# York Region Official Plan PMTSA





- Official Plan Amendment seeks to create a site-specific Exception:
  - To permit a maximum height of 13-storeys adjacent to Bur Oak Avenue
  - To permit a minimum height of 3-storeys and 1.0 FSI internal to the site
- Zoning By-law Amendment to apply appropriate Zone categories and site specific development standards
- Future Applications:
  - Draft Plan of Subdivision
  - Site Plan Control (multiple)
  - Draft Plan of Condominium



Site Plan





### **Development Statistics**

| Lot Area (gross)                                                                                                                                                                                 | 6.4 hectares (15.8 acres)